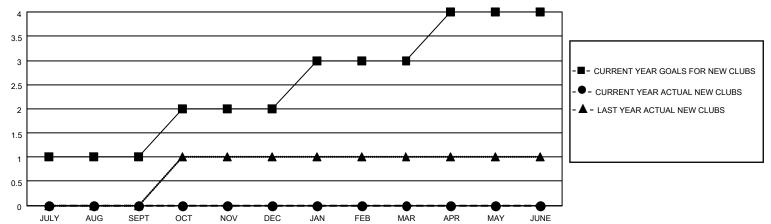

## GOALS AND ACTUAL NEW CLUBS CUMULATIVE

| - ME | MBER | <b>GROWTH</b> | NET | <b>GOAL</b> |
|------|------|---------------|-----|-------------|
|------|------|---------------|-----|-------------|

- MEMBER GROWTH ACTUAL

## District 6 NE

|                       | Club          | s         |               |                       | Men                    | nbers                   |                                                    |
|-----------------------|---------------|-----------|---------------|-----------------------|------------------------|-------------------------|----------------------------------------------------|
| RESULTS FOR 2022-2023 |               |           |               | RESULTS FOR 2022-2023 |                        |                         |                                                    |
| QUARTER               | NEW CLUB GOAL | NEW CLUBS | DROPPED CLUBS | QUARTER MEME          | BER GROWTH NET<br>GOAL | MEMBER GROWTH<br>ACTUAL | DROPPED<br>MEMBERS ACTUAL<br>(including transfers) |
| JULY/AUG/SEPT         | 1             | 0         | 0             | JULY/AUG/SEPT         | 15                     | 28                      | 19                                                 |
| OCT/NOV/DEC           | 1             | 0         | 0             | OCT/NOV/DEC           | 15                     | 65                      | 26                                                 |
| JAN/FEB/MAR           | 1             | 0         | 0             | JAN/FEB/MAR           | 15                     | 16                      | 20                                                 |
| APR/MAY/JUNE          | 1             | 0         | 0             | APR/MAY/JUNE          | 15                     | 0                       | 0                                                  |