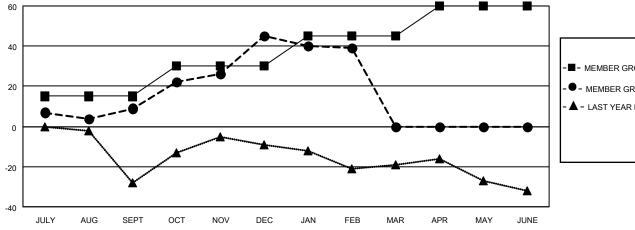

## GOALS AND ACTUAL NEW CLUBS CUMULATIVE

| - ME | MBER | <b>GROWTH</b> | NET | <b>GOAL</b> |
|------|------|---------------|-----|-------------|
|------|------|---------------|-----|-------------|

- MEMBER GROWTH ACTUAL

▲ - LAST YEAR MEMBERSHIP ACTUAL

Results as of: 2/28/2023

| DROPPED CLUBS: 0 |    |
|------------------|----|
|                  |    |
| DROPPED MEMBERS  |    |
| DECEASED         | 14 |
| CLUB CANCELLED   | 0  |
| OTHER            | 51 |
| TOTAL            | 65 |
|                  |    |

## District 6 NE

|                       | Club          | s         |               |                       | Men                    | nbers                   |                                                    |
|-----------------------|---------------|-----------|---------------|-----------------------|------------------------|-------------------------|----------------------------------------------------|
| RESULTS FOR 2022-2023 |               |           |               | RESULTS FOR 2022-2023 |                        |                         |                                                    |
| QUARTER               | NEW CLUB GOAL | NEW CLUBS | DROPPED CLUBS | QUARTER MEME          | BER GROWTH NET<br>GOAL | MEMBER GROWTH<br>ACTUAL | DROPPED<br>MEMBERS ACTUAL<br>(including transfers) |
| JULY/AUG/SEPT         | 1             | 0         | 0             | JULY/AUG/SEPT         | 15                     | 28                      | 19                                                 |
| OCT/NOV/DEC           | 1             | 0         | 0             | OCT/NOV/DEC           | 15                     | 65                      | 26                                                 |
| JAN/FEB/MAR           | 1             | 0         | 0             | JAN/FEB/MAR           | 15                     | 16                      | 20                                                 |
| APR/MAY/JUNE          | 1             | 0         | 0             | APR/MAY/JUNE          | 15                     | 0                       | 0                                                  |